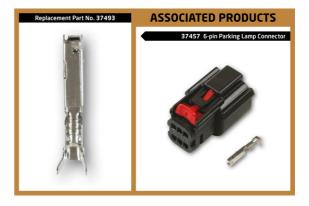

## **Additional Information**

- · Ford Parking Lamp Connector (Black). Female Connector
- Replacement 3U2Z-14S411-FEAB
- Kit contains 3 x 6 Pin Connectors,
- 18 x Terminals (37493).
- · Supplied in a blister

http:///product/37457

LASER Kamasa Gunson Connect