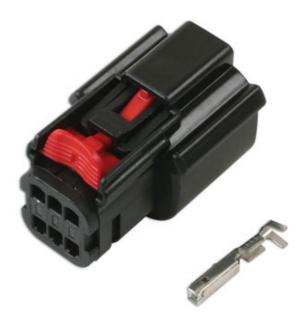

## **Additional Information**

- · Ford Parking Lamp Connector (Black). Female Connector
- Replacement 3U2Z-14S411-FEAB
- Kit contains 3 x 6 Pin Connectors,
- 18 x Terminals (37493).
- · Supplied in a blister

http:///product/37457

LASER Kamasa Gunson Connect