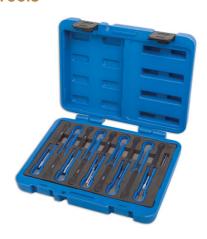

## **Related Tools**

## Universal Terminal Tool Kit 12pc | 4323

- For damage free, releasing of plug type connectors.
- Supplied with positional insert for easy identification of missing tools.
- Three of the handles are spring loaded for use with the round connectors supplied.
- For use on a range of vehicles including Ford, BMW Mercedes-Benz, Opel, Volkswagen, Fiat, Man, Saab, Renault, Chrysler, Porsche, PSA, Skoda, Audi, Mazda, Toyota, Vauxhall & Volvo.
- Folding handles/sheaths to protect the user and the fine precision tips.