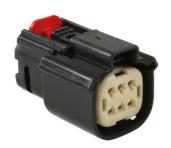

## **Additional Information**

- · Ford Parking Lamp Connector (Black). Female Connector
- Replacement 3U2Z-14S411-FEAB
- Kit contains 3 x 6 Pin Connectors,
- 18 x Terminals (37493).
- · Supplied in a blister

http:///product/37457

LASER Kamasa Gunson Connect